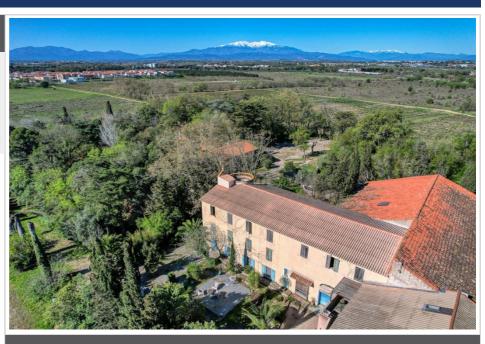

## Winery 9116 Perpignan

IN SALLEILLES Real estate complex consisting of several buildings for agricultural and residential use comprising: a building used as a reception for weddings and baptisms with a total surface area of 307.35m²; a building used as a shed and worker's accommodation with a total surface area of 136.78m²; a mixed building for agricultural and residential use located upstairs with a living area of 150.73m²; a residential building called "Maison de Manette" raised two stories above the ground floor for a surface area of 258.52m²; building used as a winemaking cellar with a surface area of 576.13m²; a building used as a calibration shed with a surface area of 78.84m²; various plots of vines; park planted with various species.