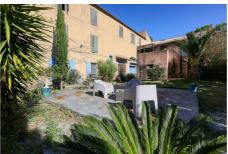

## Winery 9116 Perpignan

IN SALLEILLES Real estate complex consisting of several buildings for agricultural and residential use comprising: a building used as a reception for weddings and baptisms with a total surface area of 307.35m²; a building used as a shed and worker's accommodation with a total surface area of 136.78m²; a mixed building for agricultural and residential use located upstairs with a living area of 150.73m²; a residential building called "Maison de Manette" raised two stories above the ground floor for a surface area of 258.52m²; building used as a winemaking cellar with a surface area of 576.13m²; a building used as a calibration shed with a surface area of 78.84m²; various plots of vines; park planted with various species.