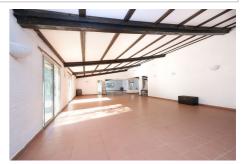

## Winery 9116 Perpignan

IN SALLEILLES Real estate complex consisting of several buildings for agricultural and residential use comprising: a building used as a reception for weddings and baptisms with a total surface area of 307.35m²; a building used as a shed and worker's accommodation with a total surface area of 136.78m²; a mixed building for agricultural and residential use located upstairs with a living area of 150.73m²; a residential building called "Maison de Manette" raised two stories above the ground floor for a surface area of 258.52m²; building used as a winemaking cellar with a surface area of 576.13m²; a building used as a calibration shed with a surface area of 78.84m²; various plots of vines; park planted with various species.