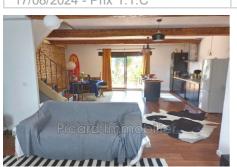

## Mansion Saint-Estève

Large atypical village house on 328 m2 of land with swimming pool. Completely renovated, it is composed of beautiful volumes. It includes 2 apartments, on the ground floor a large t2 with private terrace and on the 1st floor a T4 apartment giving access to the garden. If you are in love with old stones a visit is essential. Fees and charges: