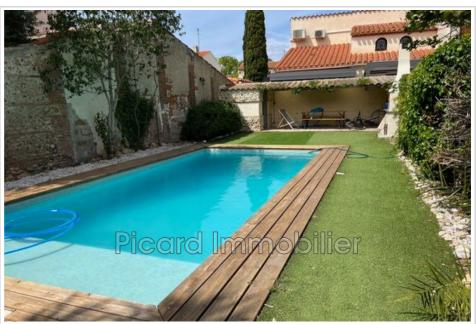

## Features:

POOL, shutters, PVC joinery, double glazing, Laundry room, Automatic gate,

DRILLING

Energy class (dpe): B

Emission of greenhouse gases (ges): A

Document non contractuel 17/08/2024 - Prix T.T.C

## Mansion Saint-Estève

Large atypical village house on 328 m2 of land with swimming pool. Completely renovated, it is composed of beautiful volumes. It includes 2 apartments, on the ground floor a large t2 with private terrace and on the 1st floor a T4 apartment giving access to the garden. If you are in love with old stones a visit is essential. Fees and charges: