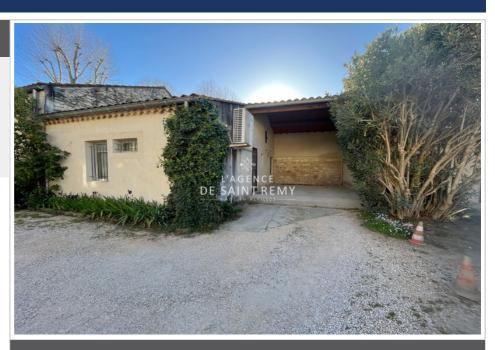

## Townhouse 605S Saint-Rémy-de-Provence

Located just a stone's throw from the city center, this 52 m² commercial space offers an ideal setting for developing your business. Comprising a functional main space, it also features a covered terrace, perfect for creating a relaxation area or private outdoor space. Its prime location guarantees excellent visibility and easy access, attracting both local and visiting customers. This property also offers significant potential for conversion, as it could be converted into a residential space, depending on your project's needs. Whether you're an investor or an individual looking for a living space in the heart of the city, this property represents a unique opportunity. With its flexible surface area, strategic location and the possibility of conversion into housing, this commercial space will adapt to your ambitions.