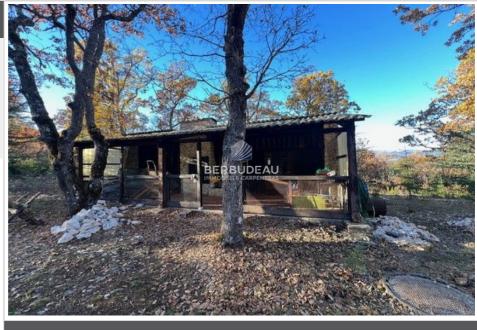

## Shed 1476 Monieux

A small piece of Mont Ventoux composed of 16 hectares of woods and moorland and a 35 m² shed with a 23 m² terrace. We have city water, hot water thanks to the gas water heater, septic tank, solar electricity ... To live like Robinson Crusoe but with a minimum of comfort and 10 minutes from Sault where there are all the amenities. Were you looking for a cabin in Ventoux to regenerate during your holidays? You've found it!

## Contact agency Berbudeau Immobilier

30, Boulevard Naquet 84200 Carpentras

04 90 67 67 20 / berbudeau@berbudeauimmobilier.com

For sale shed 1 room

Surface: 35 m²

Surface of the land: 160000 m²

View: Campagne Hot water: Gaz

Inner condition : GOOD

External condition : GOOD

Couverture: tiling

Features :

fireplace, CALM

1 terrace 1 WC