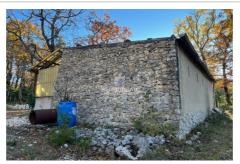

## Shed 1476 Monieux

A small piece of Mont Ventoux composed of 16 hectares of woods and moorland and a 35 m² shed with a 23 m² terrace. We have city water, hot water thanks to the gas water heater, septic tank, solar electricity ... To live like Robinson Crusoe but with a minimum of comfort and 10 minutes from Sault where there are all the amenities. Were you looking for a cabin in Ventoux to regenerate during your holidays? You've found it!

Inner condition : GOOD

External condition : GOOD

Couverture: tiling

Features :

fireplace, CALM

1 terrace 1 WC