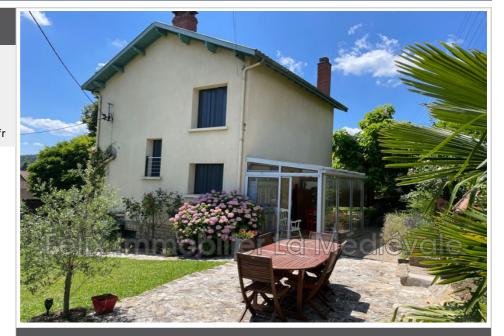

## Townhouse 1-296 Sarlat-la-Canéda

To discover ! Detached townhouse of around 109 m<sup>2</sup>, ideally located a five-minute walk from Sarlat city center, This property consists of a 20 m<sup>2</sup> living room facing South-East overlooking a wooded garden. The neat interior includes a fully equipped kitchen, three bedrooms, a shower room and two toilets. Also enjoy two terraces for your moments of relaxation and private parking. The house is equipped with double glazing ensuring calm and is heated by a heat pump. Fees and charges :

## Contact agency Félix Immobilier La Médiévale 4, place du 14 juillet 24200 Sarlat La Canéda 05 53 59 11 86 / felix-immobilier@orange.fr

For sale tow nhouse 4 rooms Surface : 75 m<sup>2</sup>

Surface of the living : 20 m<sup>2</sup> Surface of the land : 650 m<sup>2</sup> Year of construction : 1957 Exposition : Sud est View : Jardin Hot water : Electrique Inner condition : GOOD External condition : GOOD Couverture : tiling