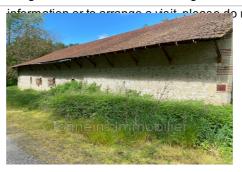

## Barn 4039TI Verteuil-d'Agenais

For sale - 500 m<sup>2</sup> stone barn to renovate with 2,000 m<sup>2</sup> of land - Verteuild'Agenais (47260) In the commune of Verteuil-d'Agenais, in a green and wooded environment, discover this magnificent stone barn to renovate with a surface area of approximately 500 m<sup>2</sup>. This property is ideal for stone lovers, craftsmen, or investors looking for a unique project in a sought-after rural setting. Opportunities of this type are very rare on the market. Don't wait to visit! It sits on a flat plot of 2,000 m<sup>2</sup>, offering great potential for a distinctive real estate project. This rare property in the area seduces with its generous volumes, authenticity, and the beauty of its original materials. The structure is made of exposed stone and the roof is made of mechanical tiles. All utilities are in the immediate vicinity. The exposed roof structure and ridge height allow for a wide range of design possibilities. This is an ideal location for creating a large family home, a loft, several apartments, or even a gîte or seasonal rental project (subject to the necessary permits). The available surface area allows for great architectural freedom. Located just minutes from the nearest shops and amenities, the barn is 15 minutes from Tonneins, 30 minutes from Marmande, approximately 1 hour from Agen, and 1.5 hours from Bordeaux. The location is ideal for enjoying a peaceful living environment while remaining close to major roads. For any further