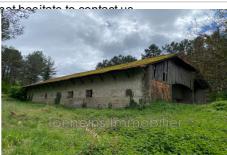

## Barn 4039TI Verteuil-d'Agenais

For sale - 500 m<sup>2</sup> stone barn to renovate with 2,000 m<sup>2</sup> of land - Verteuild'Agenais (47260) In the commune of Verteuil-d'Agenais, in a green and wooded environment, discover this magnificent stone barn to renovate with a surface area of approximately 500 m<sup>2</sup>. This property is ideal for stone lovers, craftsmen, or investors looking for a unique project in a sought-after rural setting. Opportunities of this type are very rare on the market. Don't wait to visit! It sits on a flat plot of 2,000 m<sup>2</sup>, offering great potential for a distinctive real estate project. This rare property in the area seduces with its generous volumes, authenticity, and the beauty of its original materials. The structure is made of exposed stone and the roof is made of mechanical tiles. All utilities are in the immediate vicinity. The exposed roof structure and ridge height allow for a wide range of design possibilities. This is an ideal location for creating a large family home, a loft, several apartments, or even a gîte or seasonal rental project (subject to the necessary permits). The available surface area allows for great architectural freedom. Located just minutes from the nearest shops and amenities, the barn is 15 minutes from Tonneins, 30 minutes from Marmande, approximately 1 hour from Agen, and 1.5 hours from Bordeaux. The location is ideal for enjoying a peaceful living environment while remaining close to major roads. For any further