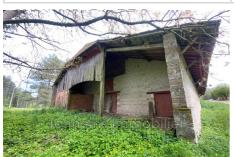

## Barn 4039TI Verteuil-d'Agenais

For sale - 500 m<sup>2</sup> stone barn to renovate with 2,000 m<sup>2</sup> of land - Verteuild'Agenais (47260) In the commune of Verteuil-d'Agenais, in a green and wooded environment, discover this magnificent stone barn to renovate with a surface area of approximately 500 m<sup>2</sup>. This property is ideal for stone lovers, craftsmen, or investors looking for a unique project in a sought-after rural setting. Opportunities of this type are very rare on the market. Don't wait to visit! It sits on a flat plot of 2,000 m<sup>2</sup>, offering great potential for a distinctive real estate project. This rare property in the area seduces with its generous volumes, authenticity, and the beauty of its original materials. The structure is made of exposed stone and the roof is made of mechanical tiles. All utilities are in the immediate vicinity. The exposed roof structure and ridge height allow for a wide range of design possibilities. This is an ideal location for creating a large family home, a loft, several apartments, or even a gîte or seasonal rental project (subject to the necessary permits). The available surface area allows for great architectural freedom. Located just minutes from the nearest shops and amenities, the barn is 15 minutes from Tonneins, 30 minutes from Marmande, approximately 1 hour from Agen, and 1.5 hours from Bordeaux. The location is ideal for enjoying a peaceful living environment while remaining close to major roads. For any further