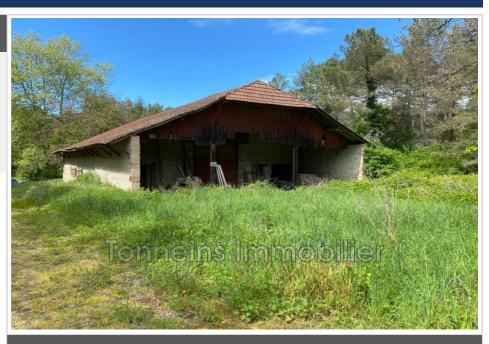

## Barn 4039TI Verteuil-d'Agenais

For sale - 500 m<sup>2</sup> stone barn to renovate with 2,000 m<sup>2</sup> of land - Verteuild'Agenais (47260) In the commune of Verteuil-d'Agenais, in a green and wooded environment, discover this magnificent stone barn to renovate with a surface area of approximately 500 m<sup>2</sup>. This property is ideal for stone lovers, craftsmen, or investors looking for a unique project in a sought-after rural setting. Opportunities of this type are very rare on the market. Don't wait to visit! It sits on a flat plot of 2,000 m<sup>2</sup>, offering great potential for a distinctive real estate project. This rare property in the area seduces with its generous volumes, authenticity, and the beauty of its original materials. The structure is made of exposed stone and the roof is made of mechanical tiles. All utilities are in the immediate vicinity. The exposed roof structure and ridge height allow for a wide range of design possibilities. This is an ideal location for creating a large family home, a loft, several apartments, or even a gîte or seasonal rental project (subject to the necessary permits). The available surface area allows for great architectural freedom. Located just minutes from the nearest shops and amenities, the barn is 15 minutes from Tonneins, 30 minutes from Marmande, approximately 1 hour from Agen, and 1.5 hours from Bordeaux. The location is ideal for enjoying a peaceful living environment while remaining close to major roads. For any further