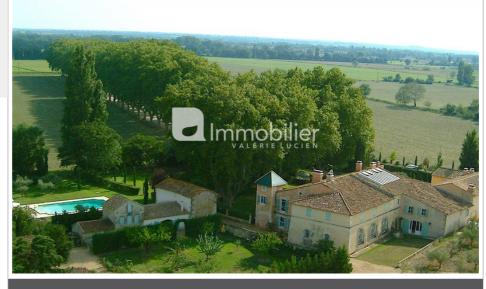

## House 2012 Raphèle-lès-Arles

This prestigious , rare and authentic property of 700 m2 is ideally located in the Baux de Provence Valley , near the Alpilles and Arles. The Bastide de Servane will seduce you with its refinement and its friendly and comfortable interior decoration which perpetuate the quality and charm of Provencal life. Combined with high-end services , this family farmhouse offers 11 bedrooms, large volumes, a 20 hectare park which houses a 17 x 8 m swimming pool. A veritable outdoor living space, the 100 m2 covered pool house will seduce you with its elegance and its beautiful bohemian-chic decoration! The Estate can be privatized for weddings not exceeding 150 guests, with the possibility of setting up a tent.

## Features:

POOL, pool house, Billard, fireplace, fireplace, Laundry room, CALM

11 bedroom

2 terraces

5 bathrooms

5 show ers

13 WC

2 parkings