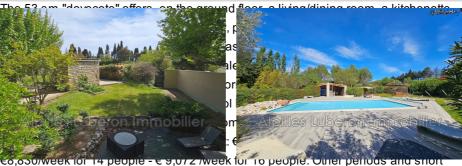

## Mas Eygalières

How generous is this house! The accommodation: from 10 to 16 people, the comfort of the bedrooms: all with air conditioning and en suite shower room or bathroom, the terraces: with enough outdoor furniture to sit everyone, the colours: bold and cheerful, the 10.5 x 6.5 m heated swimming pool: its summer kitchen with pizza oven and its large terrace surrounded by sun loungers and a lot of fat boys, the beautiful garden: 2 hectares to rest, dawdle, daydream, play tennis, play hideand-seek, petanque on the boules court... And in addition, an exercise bike, bikes with helmets for different ages, a jacuzzi and a sauna! On the ground floor of the main house, a first living room with fireplace and large TV, a dining room, an American kitchen (fridge, Lacanche stove (5 gas rings, 2 ovens), microwave, dishwasher, toaster, percolator...), a pantry/laundry room (storage with the largest pots, 2 washers, 1 dryer, 1 sink, a freezer, ironing board and iron), a second smaller living room, guest toilets, a first bedroom (queen size bed) with en suite shower room (sink, shower), a second bedroom (queen size bed) with en suite bathroom (bath, shower, sink, WC). Upstairs in the main house, a double bedroom (queen size bed) and its bathroom (shower and washbasin), toilets, a bedroom (queen size bed) and its bathroom on the landing (walk-in shower, double washbasin, WC) and a 5th bedroom (2 single beds) with shower and vanity unit.

stays upon demand Tourist tax in addition according to number of adults and length of stay