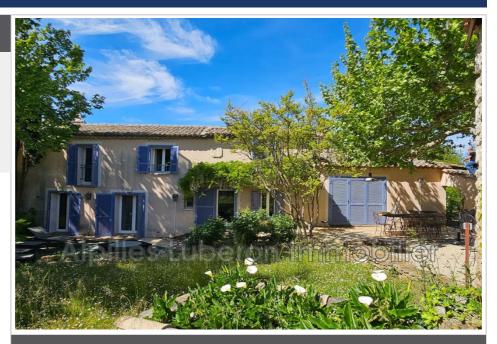

## Mas Eygalières

How generous is this house! The accommodation: from 10 to 16 people, the comfort of the bedrooms: all with air conditioning and en suite shower room or bathroom, the terraces: with enough outdoor furniture to sit everyone, the colours: bold and cheerful, the 10.5 x 6.5 m heated swimming pool: its summer kitchen with pizza oven and its large terrace surrounded by sun loungers and a lot of fat boys, the beautiful garden: 2 hectares to rest, dawdle, daydream, play tennis, play hideand-seek, petanque on the boules court... And in addition, an exercise bike, bikes with helmets for different ages, a jacuzzi and a sauna! On the ground floor of the main house, a first living room with fireplace and large TV, a dining room, an American kitchen (fridge, Lacanche stove (5 gas rings, 2 ovens), microwave, dishwasher, toaster, percolator...), a pantry/laundry room (storage with the largest pots, 2 washers, 1 dryer, 1 sink, a freezer, ironing board and iron), a second smaller living room, guest toilets, a first bedroom (queen size bed) with en suite shower room (sink, shower), a second bedroom (queen size bed) with en suite bathroom (bath, shower, sink, WC). Upstairs in the main house, a double bedroom (queen size bed) and its bathroom (shower and washbasin), toilets, a bedroom (queen size bed) and its bathroom on the landing (walk-in shower, double washbasin, WC) and a 5th bedroom (2 single beds) with shower and vanity unit.