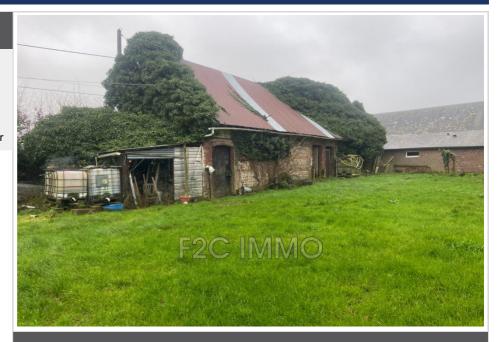

## Land 206 Angerville-la-Martel

Building plot of approximately 850 m2 with an outbuilding such as an agricultural building. This flat plot is connected to electricity and water, but requires the installation of a septic tank. This property, located on the Fécamp / Cany Barville axis, is free of any builders. This property is offered to you by F2C immo at the price of €66,000 including agency fees. The fees are the responsibility of the seller. For any request for information or viewing, please contact Franck CARON at 06 5 65 84 72. The risks to which this property is exposed are available on the Géorisques website: www.georisques.gouv.fr Fees and charges : 66 000 € fees included