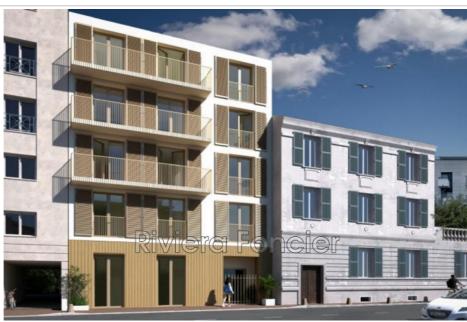

## Land 390 Antibes

Property for sale - The "LE LEON" PROJECT This property, with its contemporary architecture and its ideal location close to the beaches, the Vauban port and Old Antibes, will be perfect for an investor looking for profitability or for a buyer wanting a primary residence with additional profitability. The apartments have been designed to offer everyone an ideal base to enjoy the atmosphere of Riviera life. Features: - 2 accommodations: a 2-room apartment and a 5-room triplex - 2 parking spaces. Further information: The current permit allows a buildability of 170 m² of floor space for the 2 accommodations (a 2-room apartment of 40 m² including a beautiful terrace of 38 m² and a 5-room triplex of 130m² with several balconies of around 15 m²), as well as 2 places parking. Possibilities of modifying the building permit for the building are possible. Do not hesitate to contact us for more details.