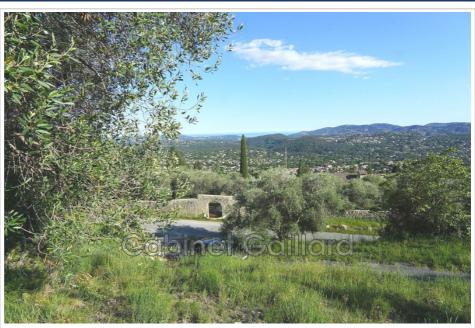

## Contact agency Cabinet Gaillard

36 Avenue de Boutiny 06530 Peymeinade

04 93 66 10 46 / contact@cabinetgaillard.com

For sale land Surface : 2000 m<sup>2</sup>

Field appearance : terraced Exposition : Plein sud View : Mer panoramique

## Land 4783 Cabris

Cabris at the foot of the village in a privileged residential environment in the heart of an olive grove, superb building land of 2000 m² facing south with panoramic sea view. Easy access with sewer on the edge. Ground footprint coefficient 5%, possibility of a construction of 200 m² on two levels.