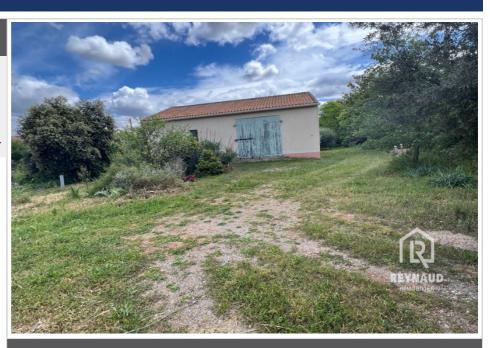

## Land 2018 Canet

COMMUNAUTE DU CLERMONTAIS: Shed of approximately 70 m² on building land with trees of approximately 670 m², it is flat and partly fenced, close to shops and schools. Many olive trees currently occupy the plot. REYNAUD REAL ESTATE 0612903569