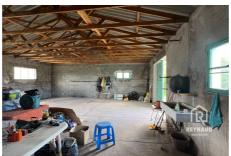

## Land 2018 Canet

COMMUNAUTE DU CLERMONTAIS: Shed of approximately 70 m² on building land with trees of approximately 670 m², it is flat and partly fenced, close to shops and schools. Many olive trees currently occupy the plot. REYNAUD REAL ESTATE 0612903569