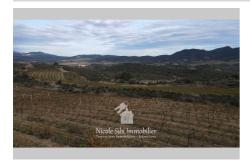

## Agricultural land 698 Cassagnes

Agricultural land with a panoramic view of approximately 40428 m², in one piece, accessible by two paths, including a flat area of approximately 15000 m² on the edge of a stream and a sloping part with a cazot for storing tools. It is mainly composed of vines which are going to be pulled out. This land is ideal for an agricultural project.