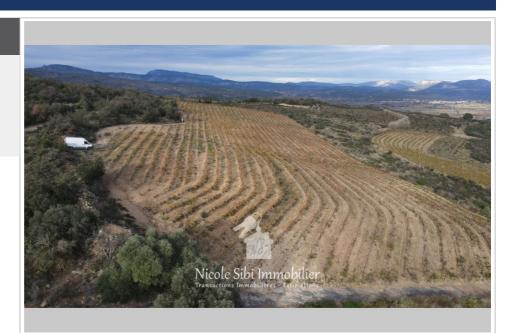

## Agricultural land 698 Cassagnes

Agricultural land with a panoramic view of approximately 40428 m², in one piece, accessible by two paths, including a flat area of approximately 15000 m² on the edge of a stream and a sloping part with a cazot for storing tools. It is mainly composed of vines which are going to be pulled out. This land is ideal for an agricultural project.