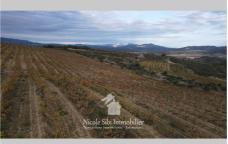

## Agricultural land 698 Cassagnes

Agricultural land with a panoramic view of approximately 40428 m², in one piece, accessible by two paths, including a flat area of approximately 15000 m² on the edge of a stream and a sloping part with a cazot for storing tools. It is mainly composed of vines which are going to be pulled out. This land is ideal for an agricultural project.