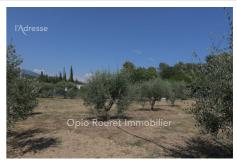

## Land 3904 Châteauneuf-Grasse

CHATEAUNEUF DE GRASSE: 30 mins NICE & DE CANNES - 15 mins SOPHIA ANTIPOLIS - Excellent rural residential location for this plot of flat land - surface area 1264 m² - serviced: mains drainage - water - electricity - possibility of fiber and city gas connections . Soil study carried out as part of the current building permit for a farmhouse - planted with young olive trees. A few minutes from schools, colleges, shops and hiking trails. A golf course nearby. Fees payable by the seller - "Information on the risks to which this property is exposed is available on the Géorisks website: www.georisks.gouv.fr".