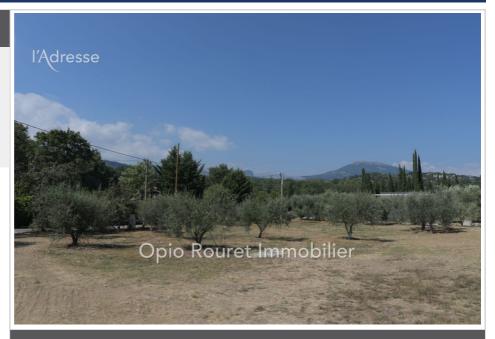

## Land 3904 Châteauneuf-Grasse

CHATEAUNEUF DE GRASSE: 30 mins NICE & DE CANNES - 15 mins SOPHIA ANTIPOLIS - Excellent rural residential location for this plot of flat land - surface area 1264 m² - serviced: mains drainage - water - electricity - possibility of fiber and city gas connections . Soil study carried out as part of the current building permit for a farmhouse - planted with young olive trees. A few minutes from schools, colleges, shops and hiking trails. A golf course nearby. Fees payable by the seller - "Information on the risks to which this property is exposed is available on the Géorisks website: www.georisks.gouv.fr".

## 465 000 €

Contact agency
Opio Rouret Immobilier

1063 Avenue de Grasse 06650 Le Rouret +33 (0)4 93 77 77 77 / info@opio-rouretimmobilier.fr

For sale land Surface : 1264 m<sup>2</sup>

Field appearance: flat