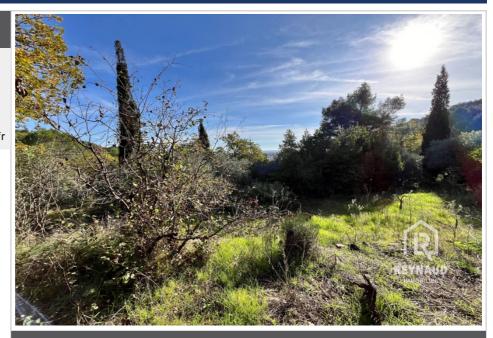

## 233 000 €

Contact agency REYNAUD Immobilier 7, boulevard Gambetta 34800 Clermont-l'Hérault 04 67 96 08 92 / reynaud.immo@w anadoo.fr

For sale land Surface : 1850 m<sup>2</sup>

Field appearance : trees Exposition : Sud View : Dégagée

## Land 2018.326 Clermont-l'Hérault

Lieuran-Cabrières area, superb building plot of approximately 1870m<sup>2</sup> - serviced and free of builder. Set in a real green setting. Wooded and perfectly maintained, this south-facing plot offers a breathtaking and unobstructed view. It is ideally located in a calm and peaceful environment, promising serenity and well-being. Ready to build, it benefits from a connection to electricity, water and sewerage, which will greatly simplify your future procedures. Don't miss this opportunity to treat yourself to this little corner of paradise to build the house of your dreams. Contact us now for more information. Fees and charges :