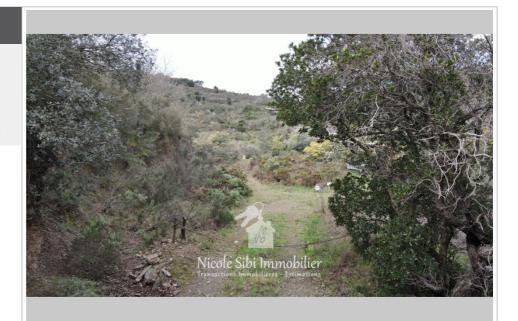

## 28 500 €

Contact agency Nicole Sibi Immobilier 32 Rue Principale 66130 Corbère 04.68.80.30.62 / sibi.nicole@orange.fr

For sale land Surface : 54574 m<sup>2</sup>

Field appearance : steep View : Montagne

## Land 719 Estagel

Just 5 minutes from Néfiach, discover this wooded plot of nearly 32,877 m<sup>2</sup>, offering a beautiful natural setting. A flat area of approximately 1,500 m<sup>2</sup> houses a large canopy to be arranged according to your wishes, ideal for fully enjoying the peaceful environment. Accessible by vehicle, this plot has a spring to reactivate, a 4m x 3m pond, perfect for creating a relaxation area, as well as a small 3 m<sup>2</sup> shed for tools and a 22 m<sup>2</sup> ruined registered building. Fees and charges :