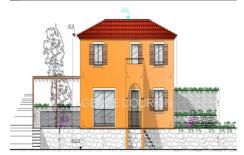

## Land 1206 Grasse

Located in a residential area on the heights of Grasse, in a dominant position, pleasant building plot of 983m². A building permit will soon be processed for the construction of a detached house / building on two levels with a total floor area of 220.46m² and space provided for parking 4 vehicles. The building can easily accommodate two separate dwellings. Large terraces on the ground, facing south. Services on the edge: water, electricity, mains drainage,... Plans on request. Land offered by your real estate agency ORPI in Grasse.