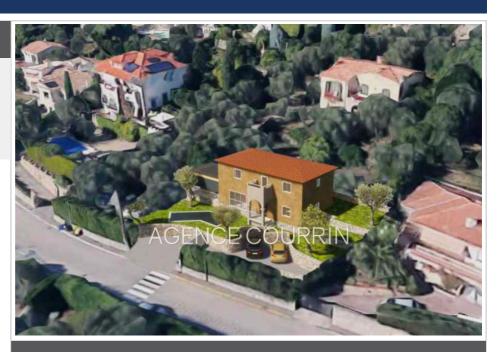

## Land 1206 Grasse

Located in a residential area on the heights of Grasse, in a dominant position, pleasant building plot of 983m². A building permit will soon be processed for the construction of a detached house / building on two levels with a total floor area of 220.46m² and space provided for parking 4 vehicles. The building can easily accommodate two separate dwellings. Large terraces on the ground, facing south. Services on the edge: water, electricity, mains drainage,... Plans on request. Land offered by your real estate agency ORPI in Grasse.