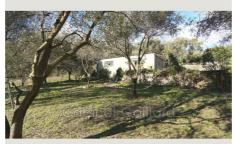

## Contact agency Cabinet Gaillard

36 Avenue de Boutiny 06530 Peymeinade

04 93 66 10 46 / contact@cabinetgaillard.com

For sale land Surface: 1695 m<sup>2</sup>

Field appearance : olive Exposition : Plein sud View : Dégagée

## Land 4812 Grasse

Grasse Saint Jean to seize exceptional land for sale, ideal for construction project in a sought-after residential area of Grasse. With a generous surface area of 1585 m², it offers a wooded setting conducive to absolute tranquility. The demarcated land benefits from electricity and water connections. Perfectly facing south, it has an unobstructed view, adding to its charm, great calm, an undeniable asset for lovers of tranquility. Land sold with building permit. Existing outbuilding on the land with a surface area of approximately 58 m².