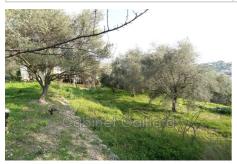

## Contact agency Cabinet Gaillard

36 Avenue de Boutiny 06530 Peymeinade

04 93 66 10 46 / contact@cabinetgaillard.com

For sale land Surface: 1695 m<sup>2</sup>

Field appearance : olive Exposition : Plein sud View : Dégagée

## Land 4812 Grasse

Grasse Saint Jean to seize exceptional land for sale, ideal for construction project in a sought-after residential area of Grasse. With a generous surface area of 1585 m², it offers a wooded setting conducive to absolute tranquility. The demarcated land benefits from electricity and water connections. Perfectly facing south, it has an unobstructed view, adding to its charm, great calm, an undeniable asset for lovers of tranquility. Land sold with building permit. Existing outbuilding on the land with a surface area of approximately 58 m².