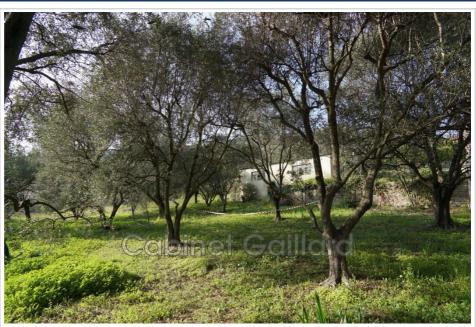

## Contact agency Cabinet Gaillard

36 Avenue de Boutiny 06530 Peymeinade

04 93 66 10 46 / contact@cabinetgaillard.com

For sale land Surface: 1695 m<sup>2</sup>

Field appearance : olive Exposition : Plein sud View : Dégagée

## Land 4812 Grasse

Grasse Saint Jean to seize exceptional land for sale, ideal for construction project in a sought-after residential area of Grasse. With a generous surface area of 1585 m², it offers a wooded setting conducive to absolute tranquility. The demarcated land benefits from electricity and water connections. Perfectly facing south, it has an unobstructed view, adding to its charm, great calm, an undeniable asset for lovers of tranquility. Land sold with building permit. Existing outbuilding on the land with a surface area of approximately 58 m².