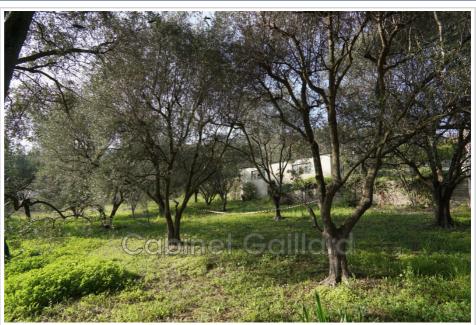

## Contact agency Cabinet Gaillard

36 Avenue de Boutiny 06530 Peymeinade

04 93 66 10 46 / contact@cabinetgaillard.com

For sale land Surface: 1695 m<sup>2</sup>

Field appearance : olive Exposition : Plein sud View : Dégagée

## Land 4833 Grasse

Grasse Saint Jean to seize exceptional land for sale, ideal for construction project in a sought-after residential area of Grasse. With a generous surface area of 1585 m², it offers a wooded setting conducive to absolute tranquility. The demarcated land benefits from electricity and water connections. Perfectly facing south, it has an unobstructed view, adding to its charm, great calm, an undeniable asset for lovers of tranquility. Land sold with building permit. Existing outbuilding on the land with a surface area of approximately 58 m².