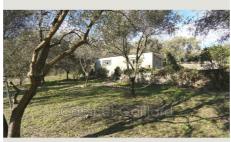

## Contact agency Cabinet Gaillard

36 Avenue de Boutiny 06530 Peymeinade

04 93 66 10 46 / contact@cabinetgaillard.com

For sale land Surface: 1695 m<sup>2</sup>

Field appearance : olive Exposition : Plein sud View : Dégagée

## Land 4833 Grasse

Grasse Saint Jean to seize exceptional land for sale, ideal for construction project in a sought-after residential area of Grasse. With a generous surface area of 1585 m², it offers a wooded setting conducive to absolute tranquility. The demarcated land benefits from electricity and water connections. Perfectly facing south, it has an unobstructed view, adding to its charm, great calm, an undeniable asset for lovers of tranquility. Land sold with building permit. Existing outbuilding on the land with a surface area of approximately 58 m².