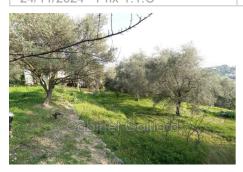

## Contact agency Cabinet Gaillard

36 Avenue de Boutiny 06530 Peymeinade

04 93 66 10 46 / contact@cabinetgaillard.com

For sale land Surface: 1695 m<sup>2</sup>

Field appearance : olive Exposition : Plein sud View : Dégagée

## Land 4833 Grasse

Grasse Saint Jean to seize exceptional land for sale, ideal for construction project in a sought-after residential area of Grasse. With a generous surface area of 1585 m², it offers a wooded setting conducive to absolute tranquility. The demarcated land benefits from electricity and water connections. Perfectly facing south, it has an unobstructed view, adding to its charm, great calm, an undeniable asset for lovers of tranquility. Land sold with building permit. Existing outbuilding on the land with a surface area of approximately 58 m².