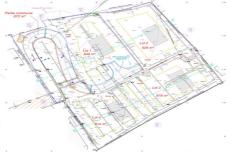

## Land 1461 Grasse

Located in the popular Saint-Jacques district, in absolute calm, pleasant plot of 879 m<sup>2</sup> which will be serviced for sale (water, EDF, mains drainage). Resulting from a development permit consisting of 4 building lots, this land benefits from a great potential footprint being in the UCd zone of the PLU in force (20% footprint and R+1 tolerated). Main exposure: South-West (beautiful sunshine). Green view. To see without delay! Ideal for families! Close to schools, amenities and expressway. All the conditions to be discovered in agency. Land offered for sale in CO-EXCLUSIVITY by your real estate agency ORPI Saint-Jacques. Fees and charges : 270 000 € fees included