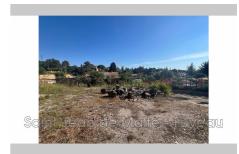

## Land P24088 Gréasque

GREASQUE - 13850 - Your agency offers you exclusively for sale this superb building plot of approximately 1122 m² located in a quiet cul-de-sac, in a dominant position with a superb open view, 10% of ground area + annexes. The land is already connected to the sewer and the water and EDF connections are at the edge of the land. This file is extracted from the AMEPI file of which the agency is a member. The agency is thus authorized to exercise its activity in relation to the agency holding the mandate, without additional cost for the purchaser. "Information on the risks to which this property is exposed is available on the Géorisques website: www.georisques.gouv.fr".