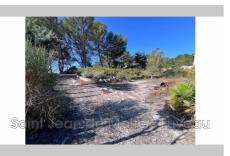

## Land P24088 Gréasque

GREASQUE - 13850 - Your agency offers you exclusively for sale this superb building plot of approximately 1122 m² located in a quiet cul-de-sac, in a dominant position with a superb open view, 10% of ground area + annexes. The land is already connected to the sewer and the water and EDF connections are at the edge of the land. This file is extracted from the AMEPI file of which the agency is a member. The agency is thus authorized to exercise its activity in relation to the agency holding the mandate, without additional cost for the purchaser. "Information on the risks to which this property is exposed is available on the Géorisques website: www.georisques.gouv.fr".