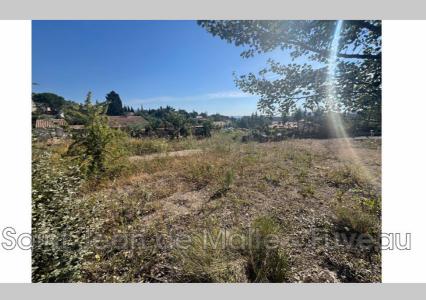

## 327 000 €

Contact agency
Saint Jean de Malte - Fuveau

6 cours victor leydet 13710 Fuveau

04 42 53 14 54 / fuveau@saintjeandemalte.fr

For sale land Surface : 1122 m<sup>2</sup>

View: Dégagée

Features : CALM

## Land P24088 Gréasque

GREASQUE - 13850 - Your agency offers you exclusively for sale this superb building plot of approximately 1122 m² located in a quiet cul-de-sac, in a dominant position with a superb open view, 10% of ground area + annexes. The land is already connected to the sewer and the water and EDF connections are at the edge of the land. This file is extracted from the AMEPI file of which the agency is a member. The agency is thus authorized to exercise its activity in relation to the agency holding the mandate, without additional cost for the purchaser. "Information on the risks to which this property is exposed is available on the Géorisques website: www.georisques.gouv.fr".