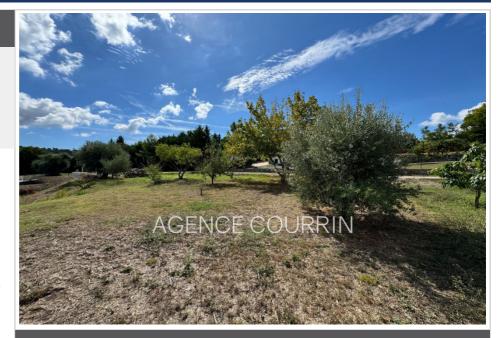

## 379 000 €

Contact agency Agence Courrin 2 place Fréderic Mistral 06130 Grasse 04 93 40 28 22 / info@agencecourrin.fr

For sale land Surface : 1094 m<sup>2</sup>

Field appearance : flat

Features : flat, Zone résidentielle, Free manufacturer

## Land 1434 La Roquette-sur-Siagne

Located in the popular area of La Roquette Sur Siagne, in the heart of a residential area, and in a quiet area, superb flat land of approximately 1100m<sup>2</sup>, which can accommodate a construction of up to 328m<sup>2</sup> in R+1. Land connected to the public sanitation network. Water and electricity networks pass along the edge of the property. Land free of builder. Ideal location, close to schools, shops and main roads. To visit without delay! Land offered EXCLUSIVELY by your ORPI real estate agency.