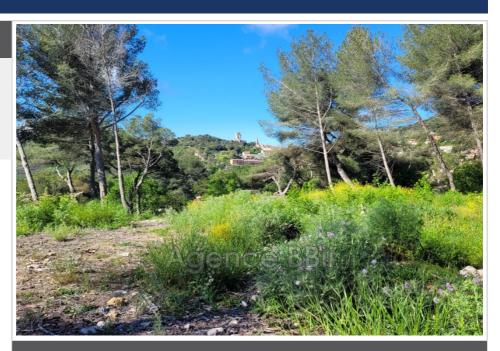

## 850 000 €

Contact agency Agence BBii

30 rue Mgr A.Daumas 06300 Nice

04 97 22 24 83 / bbii.immo@gmail.com

For sale land Surface : 2044 m²

Field appearance : trees Exposition : Plein sud View : Mer panoramique

## Land 189 La Turbie

Unique opportunity to seize in Èze! A pictures que building plot with a generous surface area of 2044m² allowing you to build a house of up to 450 m². Trees and offering a panoramic view of the sea, this place is the ideal place to make your construction dream come true. The property faces south, promising optimal light throughout the day. Viabilities for electricity, water and wastewater are already connected. Add to this the security of a limited subdivision. Don't wait any longer, this exceptional property is just waiting for your project to come to life. Contact us for more information.