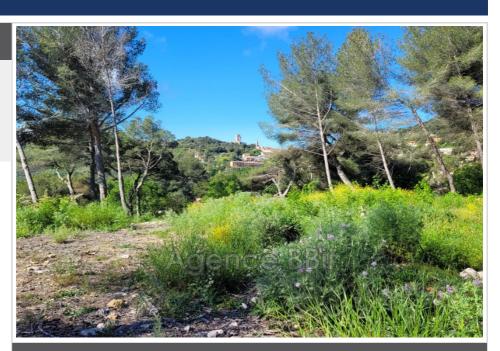

## 790 000 €

Contact agency Agence BBii

30 rue Mgr A.Daumas 06300 Nice

04 97 22 24 83 / bbii.immo@gmail.com

For sale land Surface: 1449 m<sup>2</sup>

Field appearance : trees Exposition : Plein sud View : Mer panoramique

## Land 189 La Turbie

Unique opportunity to seize in Èze! A pictures que building plot with a generous surface area of 2044m² allowing you to build a house of up to 450 m². Trees and offering a panoramic view of the sea, this place is the ideal place to make your construction dream come true. The property faces south, promising optimal light throughout the day. Viabilities for electricity, water and wastewater are already connected. Add to this the security of a limited subdivision. Don't wait any longer, this exceptional property is just waiting for your project to come to life. Contact us for more information.