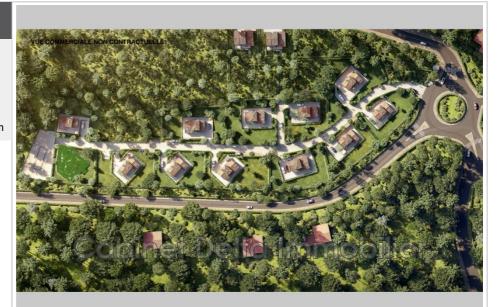

## Land 1661 La Valette-du-Var

In a calm and green environment, we offer around ten building plots located in Valletta. With an average surface area of 950 m<sup>2</sup>, these plots of land offer an ideal setting for building your house in a peaceful space. Ground area: 107 m<sup>2</sup> Price: between €190,000 and €230,000 Free builder: customize your project with complete freedom.