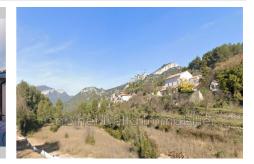

## Land 1661 La Valette-du-Var

In a calm and green environment, we offer around ten building plots located in Valletta. With an average surface area of 950 m<sup>2</sup>, these plots of land offer an ideal setting for building your house in a peaceful space. Ground area: 107 m<sup>2</sup> Price: between €190,000 and €230,000 Free builder: customize your project with complete freedom.