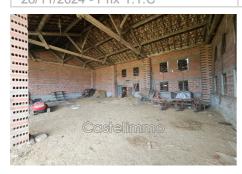

## Land 5344 Lafitte

About ten km from Castelsarrasin, in the commune of LAFITTE, plot of 7000m<sup>2</sup> including a buildable part of 1900m<sup>2</sup> with agricultural buildings. Former tobacco drying shed and stable approximately 500m<sup>2</sup> of covered, plus an old stable (1000m<sup>2</sup>) approximately of slab, enclosed on three sides. Possibility of acquiring 1.5 hectares adjoining the property.