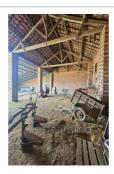

## Land 5344 Lafitte

About ten km from Castelsarrasin, in the commune of LAFITTE, plot of 7000m<sup>2</sup> including a buildable part of 1900m<sup>2</sup> with agricultural buildings. Former tobacco drying shed and stable approximately 500m<sup>2</sup> of covered, plus an old stable (1000m<sup>2</sup>) approximately of slab, enclosed on three sides. Possibility of acquiring 1.5 hectares adjoining the property.