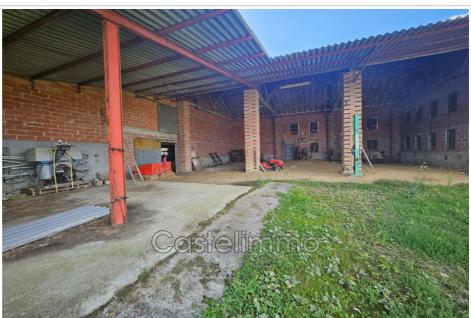

## Land 5344 Lafitte

About ten km from Castelsarrasin, in the commune of LAFITTE, plot of 7000m<sup>2</sup> including a buildable part of 1900m<sup>2</sup> with agricultural buildings. Former tobacco drying shed and stable approximately 500m<sup>2</sup> of covered, plus an old stable (1000m<sup>2</sup>) approximately of slab, enclosed on three sides. Possibility of acquiring 1.5 hectares adjoining the property.