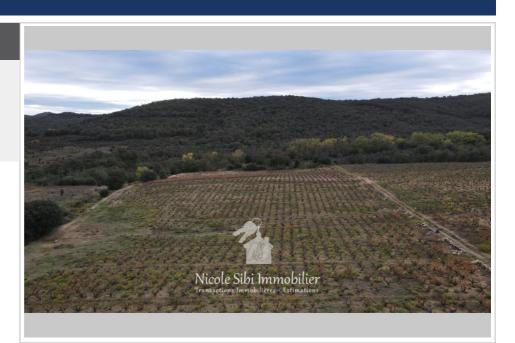

## Agricultural land 697 Lansac

In a privileged setting, agricultural land of approximately 41,295 m², comprising a flat area at the top and another at the bottom. It is mainly composed of vines (planned to be pulled out) and a pine forest of 2,600 m². Accessible by a dirt road, this land is ideal for an olive grove project.