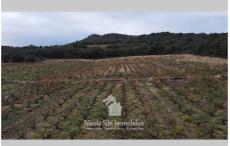

## Agricultural land 697 Lansac

In a privileged setting, agricultural land of approximately 41,295 m², comprising a flat area at the top and another at the bottom. It is mainly composed of vines (planned to be pulled out) and a pine forest of 2,600 m². Accessible by a dirt road, this land is ideal for an olive grove project.