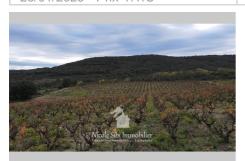

## Agricultural land 697 Lansac

In a privileged setting, agricultural land of approximately 41,295 m², comprising a flat area at the top and another at the bottom. It is mainly composed of vines (planned to be pulled out) and a pine forest of 2,600 m². Accessible by a dirt road, this land is ideal for an olive grove project.