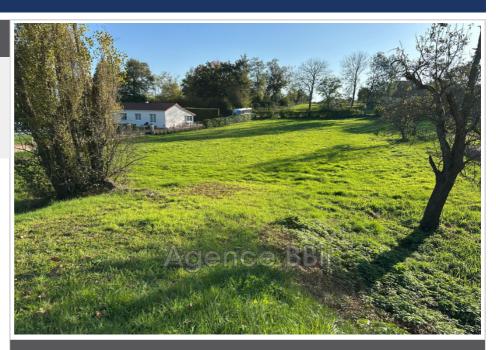

## 21 000 €

Contact agency Agence BBii

30 rue Mgr A.Daumas 06300 Nice

04 97 22 24 83 / bbii.immo@gmail.com

For sale building land Surface : 2918 m²

Field appearance : flat

Features:

Marked, Plot divisible

## **Building land 8804 Lapalisse**

BUILDING LAND BBii offers you this building plot of 2,918m². It is wooded and semi-fenced, the water, electricity and sewer connections are on the roadside. A passage for vehicles with a nozzle was made with the agreement of the town hall following the road being less busy since the installation of the diversion towards Roanne. Price: €21,000 HAI