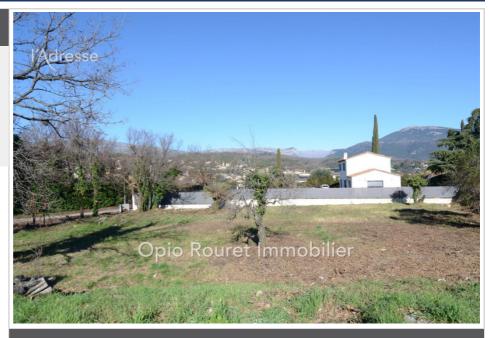

## 450 000 €

Contact agency Opio Rouret Immobilier 1063 Avenue de Grasse 06650 Le Rouret +33 (0)4 93 77 77 77 / info@opio-rouretimmobilier.fr

For sale land Surface : 1723 m<sup>2</sup>

Field appearance : flat Exposition : Sud View : Montagne

## Land 3919 Le Rouret

EXCLUSIVE: flat plot of land facing south with a very clear view to the north. A few minutes from the village center, schools, college and shops while being in a quiet and residential area of villas. Easy access - viabilities made = water and electricity boxes in place - sanitation by septic tank - building permit for a single-storey villa with a surface area of 143 m<sup>2</sup> + 29 m<sup>2</sup> garage. Fees payable by the seller "Information on the risks to which this property is exposed is available on the Géorisques website: www.georisques.gouv.fr". Fees and charges : 450 000 € fees included