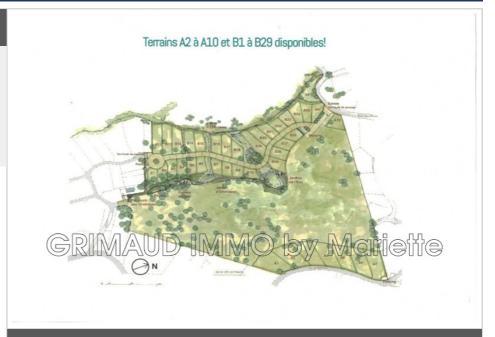

## Land 1090 Les Issambres

New development, planned for the end of 2027, estate with 29 plots, sold with services planned for the end of 2027 (water, electricity, sewerage) on the edge of the land. Prices are between €250,000 and €480,000 for plots between 523m<sup>2</sup> and 1034m<sup>2</sup>.