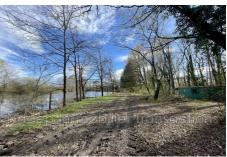

## 79 900 €

Contact agency Nagep Immobilier Transactions 26 place Saint James 03450 Ebreuil 06 60 68 98 98 / thierry.pegand@nagepimmobilier.com

For sale land Surface : 23491 m<sup>2</sup>

Field appearance : trees

## Land 936 Lezoux

Exclusively, pond with woods and meadows located a few minutes from Lezoux, and 35 minutes from Clermont-Ferrand. The surface area of the pond is approximately 5,800 m2. Total surface area of the plot: 23,491 m2 or 2 ha 34 a 91 ca. Information on the risks to which this property is exposed is available on the Géorisques website http://www.georisques.gouv.fr and will be sent to you upon your first visit. At your disposal for any further information 06 95 29 80 64. Fees and charges : 79 900 € fees included