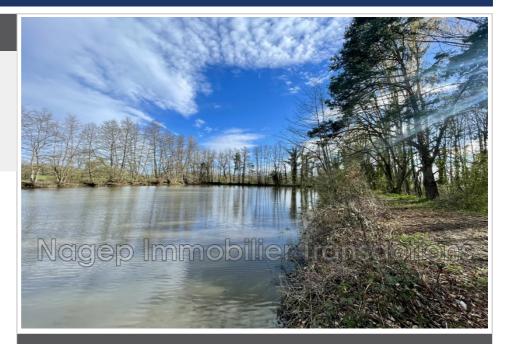

## 79 900 €

Contact agency Nagep Immobilier Transactions 26 place Saint James 03450 Ebreuil 06 60 68 98 98 / thierry.pegand@nagepimmobilier.com

For sale land Surface : 23491 m<sup>2</sup>

Field appearance : trees

## Land 936 Lezoux

Exclusively, pond with woods and meadows located a few minutes from Lezoux, and 35 minutes from Clermont-Ferrand. The surface area of the pond is approximately 5,800 m2. Total surface area of the plot: 23,491 m2 or 2 ha 34 a 91 ca. Information on the risks to which this property is exposed is available on the Géorisques website http://www.georisques.gouv.fr and will be sent to you upon your first visit. At your disposal for any further information 06 95 29 80 64. Fees and charges : 79 900 € fees included