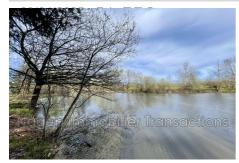

## 79 900 €

Contact agency Nagep Immobilier Transactions 26 place Saint James 03450 Ebreuil 06 60 68 98 98 / thierry.pegand@nagepimmobilier.com

For sale land Surface : 23491 m<sup>2</sup>

Field appearance : trees

## Land 936 Lezoux

Exclusively, pond with woods and meadows located a few minutes from Lezoux, and 35 minutes from Clermont-Ferrand. The surface area of the pond is approximately 5,800 m2. Total surface area of the plot: 23,491 m2 or 2 ha 34 a 91 ca. Information on the risks to which this property is exposed is available on the Géorisques website http://www.georisques.gouv.fr and will be sent to you upon your first visit. At your disposal for any further information 06 95 29 80 64. Fees and charges : 79 900 € fees included