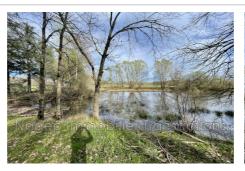

## 79 900 €

Contact agency Nagep Immobilier Transactions 26 place Saint James 03450 Ebreuil 06 60 68 98 98 / thierry.pegand@nagepimmobilier.com

For sale land Surface : 23491 m<sup>2</sup>

Field appearance : trees

## Land 936 Lezoux

Exclusively, pond with woods and meadows located a few minutes from Lezoux, and 35 minutes from Clermont-Ferrand. The surface area of the pond is approximately 5,800 m2. Total surface area of the plot: 23,491 m2 or 2 ha 34 a 91 ca. Information on the risks to which this property is exposed is available on the Géorisques website http://www.georisques.gouv.fr and will be sent to you upon your first visit. At your disposal for any further information 06 95 29 80 64. Fees and charges : 79 900 € fees included