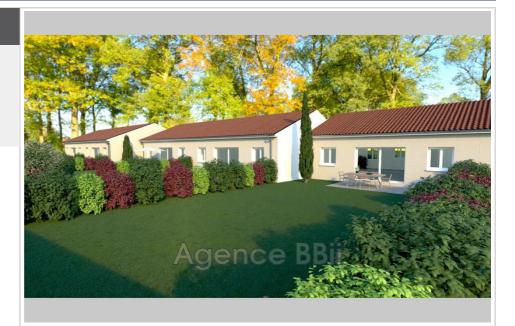

## Land subdivision 8765 Mably

BUSINESS OPPORTUNITY! 8 lots for rental investment for sale from €37,000 for an area of 334m2 to 554m2! 100m from the school and all amenities! Do not miss these lands, it is an opportunity to be seized. Water and electricity in front of the land, eligible for mains drainage, close to everything and flat. You just have to build according to your desires. Contact: Marine Lapierre 06 59 32 84 84 Commercial agent, siret in progress