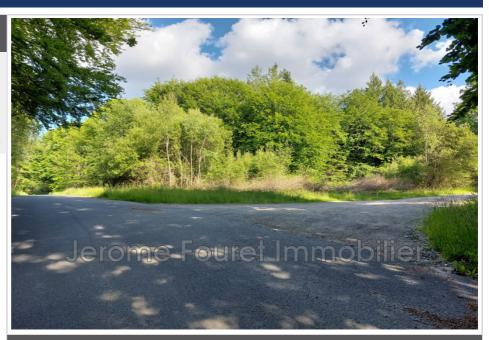

## Land 2130 Marcillac-la-Croisille

Seeking a buyer for a unique piece of land located in Marcillac-la-Croisille in an area with an artisanal vocation. This land, with a spacious surface area of 2229 m², offers considerable development prospects for any professional activity. The land is already connected to electricity as well as water, which greatly facilitates its use without requiring additional work. The locality itself offers appreciable quality and a peaceful setting. Hurry to take advantage of this attractive offer for the realization of your projects.