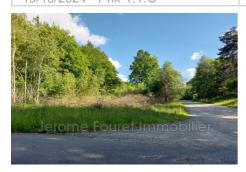

## Land 2130 Marcillac-la-Croisille

Seeking a buyer for a unique piece of land located in Marcillac-la-Croisille in an area with an artisanal vocation. This land, with a spacious surface area of 2229 m², offers considerable development prospects for any professional activity. The land is already connected to electricity as well as water, which greatly facilitates its use without requiring additional work. The locality itself offers appreciable quality and a peaceful setting. Hurry to take advantage of this attractive offer for the realization of your projects.