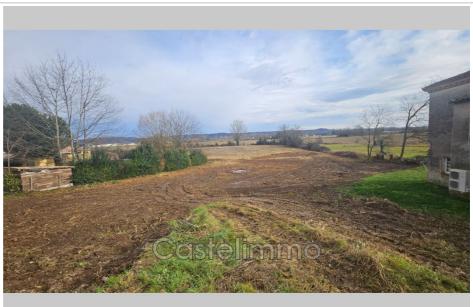

## Land 5385 Meauzac

At the entrance to Meauzac, approximately 15km from Montauban, large plot of land, partly buildable, of almost 5000m² currently being demarcated and planning permission pending. The sloping plot has access, an electrical box at the edge, and water and sewerage are nearby. Unobstructed view, cleared land. Ideal for construction on basement.

## Contact agency Castelimmo

10 place de la Liberté 82100 Castelsarrasin

05 63 32 73 21 / contact@castelimmobilier.com

For sale land Surface: 5000 m<sup>2</sup>

Field appearance : flat View : Campagne

Features : CALM