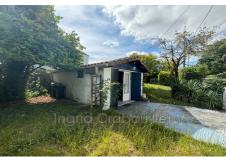

## Land 258 Meschers-sur-Gironde

Meschers-sur-Gironde - Building Land Ideally Located Between City Center and Cliffs Discover this charming building plot, ideally located between the town centre of Meschers-sur-Gironde and its famous cliffs. With a surface area of 448 m<sup>2</sup>, this plot offers an exceptional location in a UB zone, with no restrictions on the footprint, thus offering many possibilities to carry out your construction project. On the plot is a 17 m<sup>2</sup> cottage, used for holidays, in its own juice, offering potential for renovation or replacement. The land, with its bucolic atmosphere and privileged setting, is a rare opportunity for those looking to build a house in an environment that is both peaceful and close to all amenities. Whether you are considering a primary residence, a pied-à-terre or a rental investment, this land, with its prime location and unique charm, is a rare gem to discover without delay. Fees and charges : 258 000 € fees included