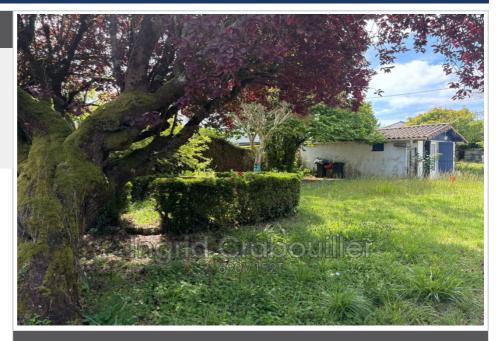

## Land 258 Meschers-sur-Gironde

Meschers-sur-Gironde - Building Land Ideally Located Between City Center and Cliffs Discover this charming building plot, ideally located between the town centre of Meschers-sur-Gironde and its famous cliffs. With a surface area of 448 m<sup>2</sup>, this plot offers an exceptional location in a UB zone, with no restrictions on the footprint, thus offering many possibilities to carry out your construction project. On the plot is a 17 m<sup>2</sup> cottage, used for holidays, in its own juice, offering potential for renovation or replacement. The land, with its bucolic atmosphere and privileged setting, is a rare opportunity for those looking to build a house in an environment that is both peaceful and close to all amenities. Whether you are considering a primary residence, a pied-à-terre or a rental investment, this land, with its prime location and unique charm, is a rare gem to discover without delay. Fees and charges : 258 000 € fees included