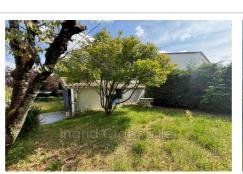

## Land 258 Meschers-sur-Gironde

Meschers-sur-Gironde - Building Land Ideally Located Between City Center and Cliffs Discover this charming building plot, ideally located between the town centre of Meschers-sur-Gironde and its famous cliffs. With a surface area of 448 m<sup>2</sup>, this plot offers an exceptional location in a UB zone, with no restrictions on the footprint, thus offering many possibilities to carry out your construction project. On the plot is a 17 m<sup>2</sup> cottage, used for holidays, in its own juice, offering potential for renovation or replacement. The land, with its bucolic atmosphere and privileged setting, is a rare opportunity for those looking to build a house in an environment that is both peaceful and close to all amenities. Whether you are considering a primary residence, a pied-à-terre or a rental investment, this land, with its prime location and unique charm, is a rare gem to discover without delay. Fees and charges : 258 000 € fees included