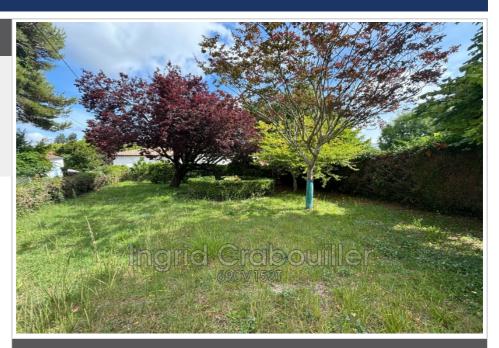

## Contact agency Ingrid Crabouiller

183 avenue de Pontaillac 17200 ROYAN +33 (0)5 46 02 00 11 / agenceingridcrabouiller@gmail.com

For sale land Surface : 448 m<sup>2</sup>

Field appearance : trees Exposition : Sud ouest View : Citadine

## Land 292 Meschers-sur-Gironde

Meschers-sur-Gironde - Building Land Ideally Located Between City Center and Cliffs Discover this charming building plot, ideally located between the town centre of Meschers-sur-Gironde and its famous cliffs. With a surface area of 448 m², this plot offers an exceptional location in a UB zone, with no restrictions on the footprint, thus offering many possibilities to carry out your construction project. On the plot is a 17 m² cottage, used for holidays, in its own juice, offering potential for renovation or replacement. The land, with its bucolic atmosphere and privileged setting, is a rare opportunity for those looking to build a house in an environment that is both peaceful and close to all amenities. Whether you are considering a primary residence, a pied-à-terre or a rental investment, this land, with its prime location and unique charm, is a rare gem to discover without delay.