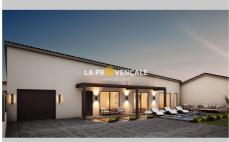

## Land G23087 Meyreuil

MEYREUIL -13590- Your agency offers you this land of approximately 309 m². located in the village of Meyreuil, quiet environment, west facing. The land is builder free with building permit cleared of all appeals for a home of approximately 146 m² (possibility of modification) "Information on the risks to which this property is exposed is available on the Géorisks website: www.georisks.gouv.fr".