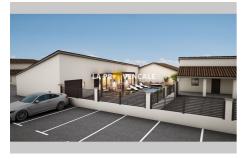

## Land G23087 Meyreuil

MEYREUIL -13590- Your agency offers you this land of approximately 309 m². located in the village of Meyreuil, quiet environment, west facing. The land is builder free with building permit cleared of all appeals for a home of approximately 146 m² (possibility of modification) "Information on the risks to which this property is exposed is available on the Géorisks website: www.georisks.gouv.fr".