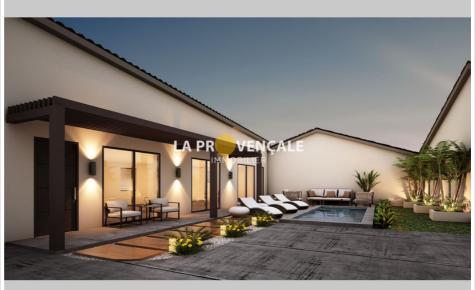

## Land G23087 Meyreuil

MEYREUIL -13590- Your agency offers you this land of approximately 309 m². located in the village of Meyreuil, quiet environment, west facing. The land is builder free with building permit cleared of all appeals for a home of approximately 146 m² (possibility of modification) "Information on the risks to which this property is exposed is available on the Géorisks website: www.georisks.gouv.fr".