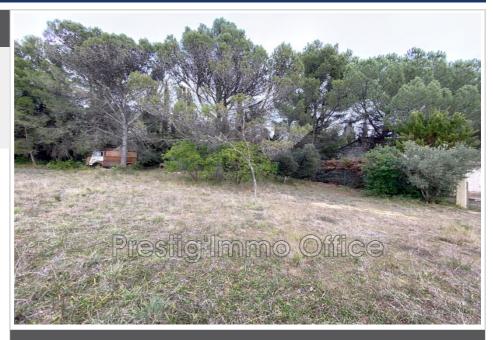

## 191 000 €

Contact agency Prestig'Immo Office 20 RUE SAINT CHARLES 84000 AVIGNON 06 11 45 63 28 / blanc.josette@gmail.com

For sale land Surface : 1420 m<sup>2</sup>

Field appearance : flat Exposition : Sud ouest View : Dégagée

## Land Montfrin

Exclusive. 20 minutes from Avignon, in a charming village in the Gard, beautiful wooded building plot located on the heights. With a surface area of 1420 m2, you can build the house of your dreams there, with a superb unobstructed view of the Apilles. Schools and all amenities nearby. 15 minutes by car from Avignon TGV station. Great opportunity. Fees and charges :