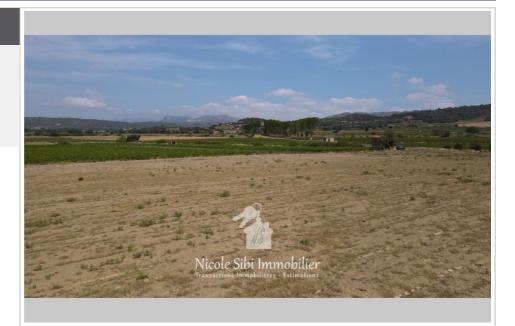

## Agricultural land 666 Montner

Flat agricultural land of approximately 11,786 m² with pressurized irrigation, cultivable, ideal for market gardening or arboriculture such as almond trees, cherry trees, pistachio trees, fig trees, olive trees, etc., unobstructed view of the Canigou, accessible by tarmac road.

## 21 000 €

Contact agency
Nicole Sibi Immobilier

32 Rue Principale 66130 Corbère

04.68.80.30.62 / sibi.nicole@orange.fr

For sale agricultural land Surface : 11786 m²

Field appearance : flat Exposition : Sud View : Campagne