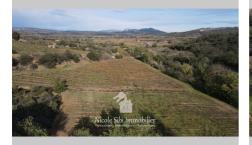

## Agricultural land 696 Montner

In a privileged setting, agricultural land of approximately 41,295 m<sup>2</sup>, comprising a flat area at the top and another at the bottom. It is mainly composed of vines (planned to be pulled out) and a pine forest of 2,600 m<sup>2</sup>. Accessible by a dirt road, this land is ideal for an olive grove project.