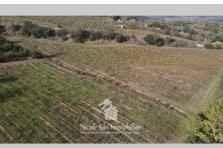

## Agricultural land 696 Montner

In a privileged setting, agricultural land of approximately 41,295 m<sup>2</sup>, comprising a flat area at the top and another at the bottom. It is mainly composed of vines (planned to be pulled out) and a pine forest of 2,600 m<sup>2</sup>. Accessible by a dirt road, this land is ideal for an olive grove project.