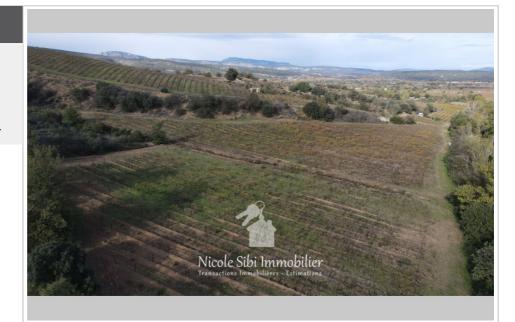

## Agricultural land 696 Montner

In a privileged setting, agricultural land of approximately 41,295 m<sup>2</sup>, comprising a flat area at the top and another at the bottom. It is mainly composed of vines (planned to be pulled out) and a pine forest of 2,600 m<sup>2</sup>. Accessible by a dirt road, this land is ideal for an olive grove project.