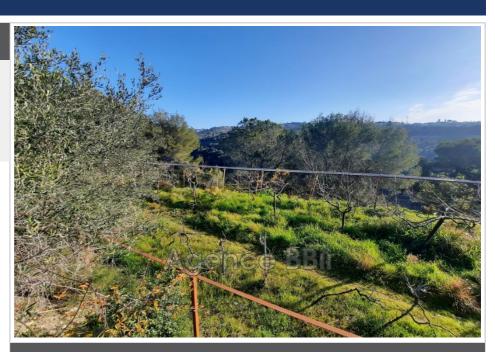

## Land 8717-33 Nice

Very nice building plot of 15,280 m². Located in UFc5 of the PLUm. - Total area: 15,280 m² including 2,783 constructible - Floor area: 168 m² - possible construction R+1 (therefore 336 m² of living space). - land not serviced (connection planned in the immediate vicinity: water, electricity). - Free from any constructor (you choose). - Not overlooked - mountain view and sea view (in the distance). Fees and charges: