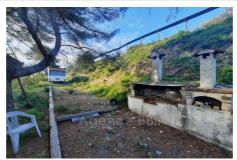

## Land 8717-33 Nice

Very nice building plot of 15,280 m². Located in UFc5 of the PLUm. - Total area: 15,280 m² including 2,783 constructible - Floor area: 168 m² - possible construction R+1 (therefore 336 m² of living space). - land not serviced (connection planned in the immediate vicinity: water, electricity). - Free from any constructor (you choose). - Not overlooked - mountain view and sea view (in the distance). Fees and charges: