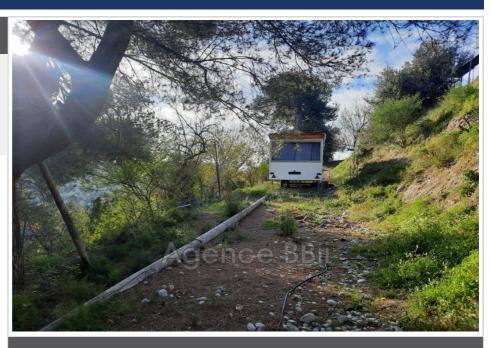

## Land 8717-34 Nice

Very nice building plot of 15,280 m². Located in UFc5 of the PLUm. - Total area: 15,280 m² including 2,783 constructible - Floor area: 168 m² - possible construction R+1 (therefore 336 m² of living space). - land not serviced (connection planned in the immediate vicinity: water, electricity). - Free from any constructor (you choose). - Not overlooked - mountain view and sea view (in the distance). Fees and charges: