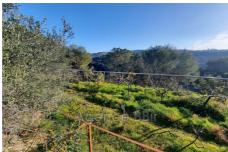

## Land 8717-34 Nice

Very nice building plot of 15,280 m². Located in UFc5 of the PLUm. - Total area: 15,280 m² including 2,783 constructible - Floor area: 168 m² - possible construction R+1 (therefore 336 m² of living space). - land not serviced (connection planned in the immediate vicinity: water, electricity). - Free from any constructor (you choose). - Not overlooked - mountain view and sea view (in the distance). Fees and charges: