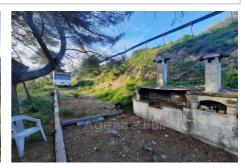

## Land 8717-34 Nice

Very nice building plot of 15,280 m². Located in UFc5 of the PLUm. - Total area: 15,280 m² including 2,783 constructible - Floor area: 168 m² - possible construction R+1 (therefore 336 m² of living space). - land not serviced (connection planned in the immediate vicinity: water, electricity). - Free from any constructor (you choose). - Not overlooked - mountain view and sea view (in the distance). Fees and charges: