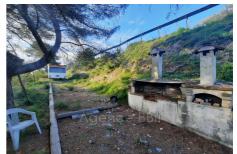

## Land 8717-41 Nice

Very nice building plot of 15,280 m². Located in UFc5 of the PLUm. - Total area: 15,280 m² including 2,783 constructible - Floor area: 168 m² - possible construction R+1 (therefore 336 m² of living space). - land not serviced (connection planned in the immediate vicinity: water, electricity). - Free from any constructor (you choose). - Not overlooked - mountain view and sea view (in the distance). Fees and charges: