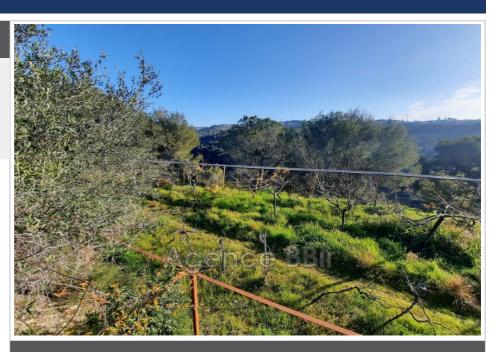

## Land 8717-41 Nice

Very nice building plot of 15,280 m². Located in UFc5 of the PLUm. - Total area: 15,280 m² including 2,783 constructible - Floor area: 168 m² - possible construction R+1 (therefore 336 m² of living space). - land not serviced (connection planned in the immediate vicinity: water, electricity). - Free from any constructor (you choose). - Not overlooked - mountain view and sea view (in the distance). Fees and charges: