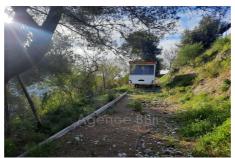

## Land 8717-41 Nice

Very nice building plot of 15,280 m². Located in UFc5 of the PLUm. - Total area: 15,280 m² including 2,783 constructible - Floor area: 168 m² - possible construction R+1 (therefore 336 m² of living space). - land not serviced (connection planned in the immediate vicinity: water, electricity). - Free from any constructor (you choose). - Not overlooked - mountain view and sea view (in the distance). Fees and charges: