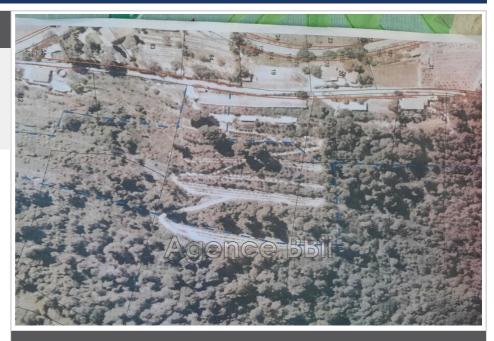

## 610 000 €

Contact agency Agence BBii 30 rue Mgr A.Daumas 06300 Nice 04 97 22 24 83 / bbii.immo@gmail.com

For sale land Surface : 15280 m<sup>2</sup>

Field appearance : terraced Exposition : Est View : Sans vis à vis

## Land 8717-53 Nice

Very nice building plot of 15,280 m<sup>2</sup>. Located in UFc5 of the PLUm. - Total area: 15,280 m<sup>2</sup> including 2,783 constructible - Floor area: 168 m<sup>2</sup> - possible construction R+1 (therefore 336 m2 of living space). - land not serviced (connection planned in the immediate vicinity: water, electricity). - Free from any constructor (you choose). - Not overlooked - mountain view and sea view (in the distance). Fees and charges :