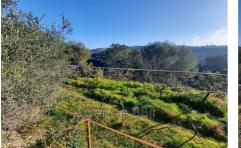

## Land 8717-56 Nice

Very nice building plot of 15,280 m<sup>2</sup>. Located in UFc5 of the PLUm. - Total area: 15,280 m<sup>2</sup> including 2,783 constructible - Floor area: 168 m<sup>2</sup> - possible construction R+1 (therefore 336 m2 of living space). - land not serviced (connection planned in the immediate vicinity: water, electricity). - Free from any constructor (you choose). - Not overlooked - mountain view and sea view (in the distance). Fees and charges :