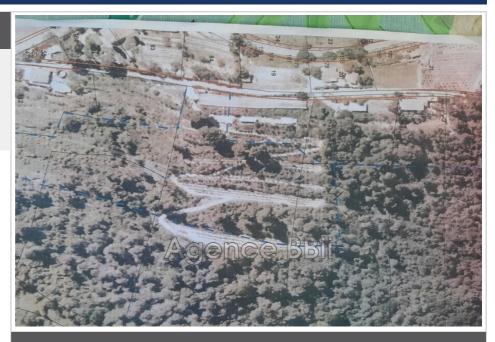

## Land 8717-56 Nice

Very nice building plot of 15,280 m<sup>2</sup>. Located in UFc5 of the PLUm. - Total area: 15,280 m<sup>2</sup> including 2,783 constructible - Floor area: 168 m<sup>2</sup> - possible construction R+1 (therefore 336 m2 of living space). - land not serviced (connection planned in the immediate vicinity: water, electricity). - Free from any constructor (you choose). - Not overlooked - mountain view and sea view (in the distance). Fees and charges :