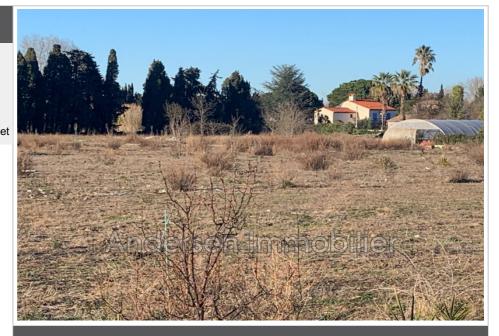

## 180 000 €

Contact agency Andersen Immobilier 47 avenue joliot curie 66690 Palau-del-Vidre 06 09 45 92 22 / info@andersenimmobilier.net

For sale land Surface : 792 m<sup>2</sup>

Field appearance : flat Exposition : Sud est View : Campagne

## Land 110 Palau-del-Vidre

Land of 790 m<sup>2</sup> including 375 m<sup>2</sup> buildable in the subdivision &quot;les petits vignes&quot; with a footprint of 100m<sup>2</sup> and a floor area of 180m<sup>2</sup>, which can accommodate a 4-sided villa on one level or with one floor. This land offers an unobstructed view of the Massif des Albères and the countryside. It is located close to shops and schools. Palau del Vidre is a town located 6 km from Argeles sur mer and 14 km from Spain. Delivery in September 2024. Fees and charges :