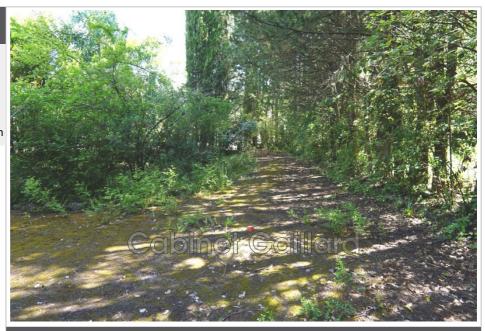

## Land 4821 Peymeinade

Exclusive to Peymeinade center, close to all shops (supermarket, bakery, presses, etc.) land with an area of 1102 m<sup>2</sup> with trees, partly enclosed. Possibilities of building villa on one level or floor. CES 17% sewer at the edge of the land as well as water and electricity. Access by municipal road.