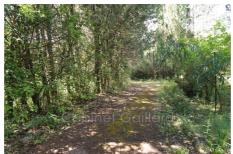

## Land 4821 Peymeinade

Exclusive to Peymeinade center, close to all shops (supermarket, bakery, presses, etc.) land with an area of 1102 m² with trees, partly enclosed. Possibilities of building villa on one level or floor. CES 17% sewer at the edge of the land as well as water and electricity. Access by municipal road.