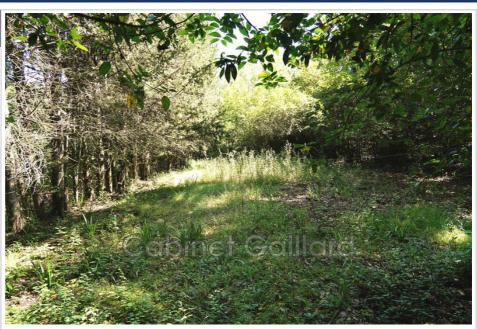

## Land 4821 Peymeinade

Exclusive to Peymeinade center, close to all shops (supermarket, bakery, presses, etc.) land with an area of 1102 m² with trees, partly enclosed. Possibilities of building villa on one level or floor. CES 17% sewer at the edge of the land as well as water and electricity. Access by municipal road.