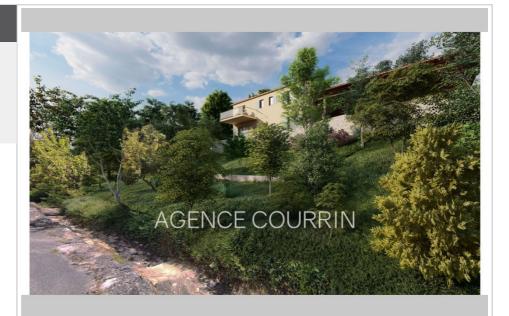

## Land 1397 Peymeinade

Located in the town of PEYMEINADE district of PEYGROS, 12 minutes from Grasse, 30 minutes from Mougins and 40 minutes from Sophia Antipolis, in a quiet and wooded environment, pleasant land of 2616m2 sold with a building permit purged of all recourse for the construction of a detached villa with 152 m2 floor space on two levels. With a surface area of 91 m2 on the ground floor and 61 m2 upstairs. A carport and a 21 m2 swimming pool complete the property. Viabilities at the edge. Area served by mains drainage. 3D photo project. Land offered by your ORPI real estate agency in Grasse.