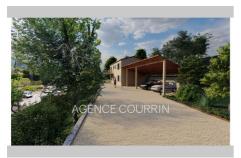

## Land 1397 Peymeinade

Located in the town of PEYMEINADE district of PEYGROS, 12 minutes from Grasse, 30 minutes from Mougins and 40 minutes from Sophia Antipolis, in a quiet and wooded environment, pleasant land of 2616m2 sold with a building permit purged of all recourse for the construction of a detached villa with 152 m2 floor space on two levels. With a surface area of 91 m2 on the ground floor and 61 m2 upstairs. A carport and a 21 m2 swimming pool complete the property. Viabilities at the edge. Area served by mains drainage. 3D photo project. Land offered by your ORPI real estate agency in Grasse.