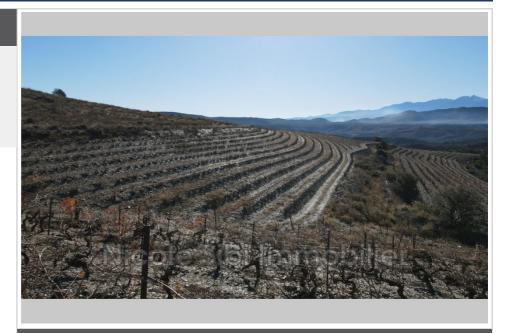

## Agricultural land 590 Rasiguères

Agricultural land of approximately 11,155 m², composed of vines of different grape varieties, such as Grenache Noir, Grenache Blanc and Macabeu in full production, good profitability, mechanizable and close to the village, accessible by tarmac path. Fees and charges :