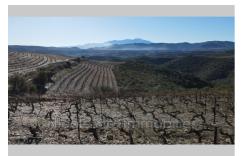

## Agricultural land 590 Rasiguères

Agricultural land of approximately 11,155 m², composed of vines of different grape varieties, such as Grenache Noir, Grenache Blanc and Macabeu in full production, good profitability, mechanizable and close to the village, accessible by tarmac path. Fees and charges :