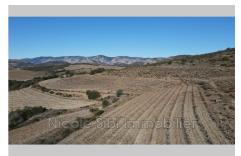

## Agricultural land 590 Rasiguères

Agricultural land of approximately 11,155 m², composed of vines of different grape varieties, such as Grenache Noir, Grenache Blanc and Macabeu in full production, good profitability, mechanizable and close to the village, accessible by tarmac path. Fees and charges :