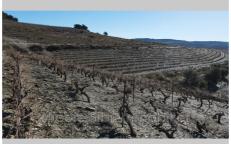

## Agricultural land 590 Rasiguères

Agricultural land of approximately 11,155 m², composed of vines of different grape varieties, such as Grenache Noir, Grenache Blanc and Macabeu in full production, good profitability, mechanizable and close to the village, accessible by tarmac path. Fees and charges :